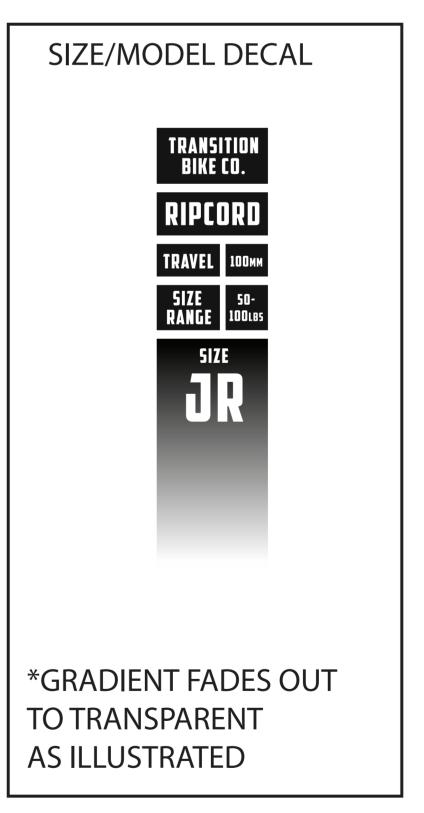

## SCALE 1:1 (100%)

DT SIDE DECAL

\*GRADIENT FADES OUT **TO TRANSPARENT** AS ILLUSTRATED

DRIVE SIDE TOP TUBE DETAIL

\*GRADIENT FADES OUT **TO TRANSPARENT** AS ILLUSTRATED

**RAW ALLOY BLACK DECALS** 

LOAM GOLD **PANTONE 7510 C BLACK DECALS** 

**GRAPE = PANTONE 2766 C** TEAL DECALS = PANTONE 326 C

NON DRIVE SIDE TOP TUBE DETAIL